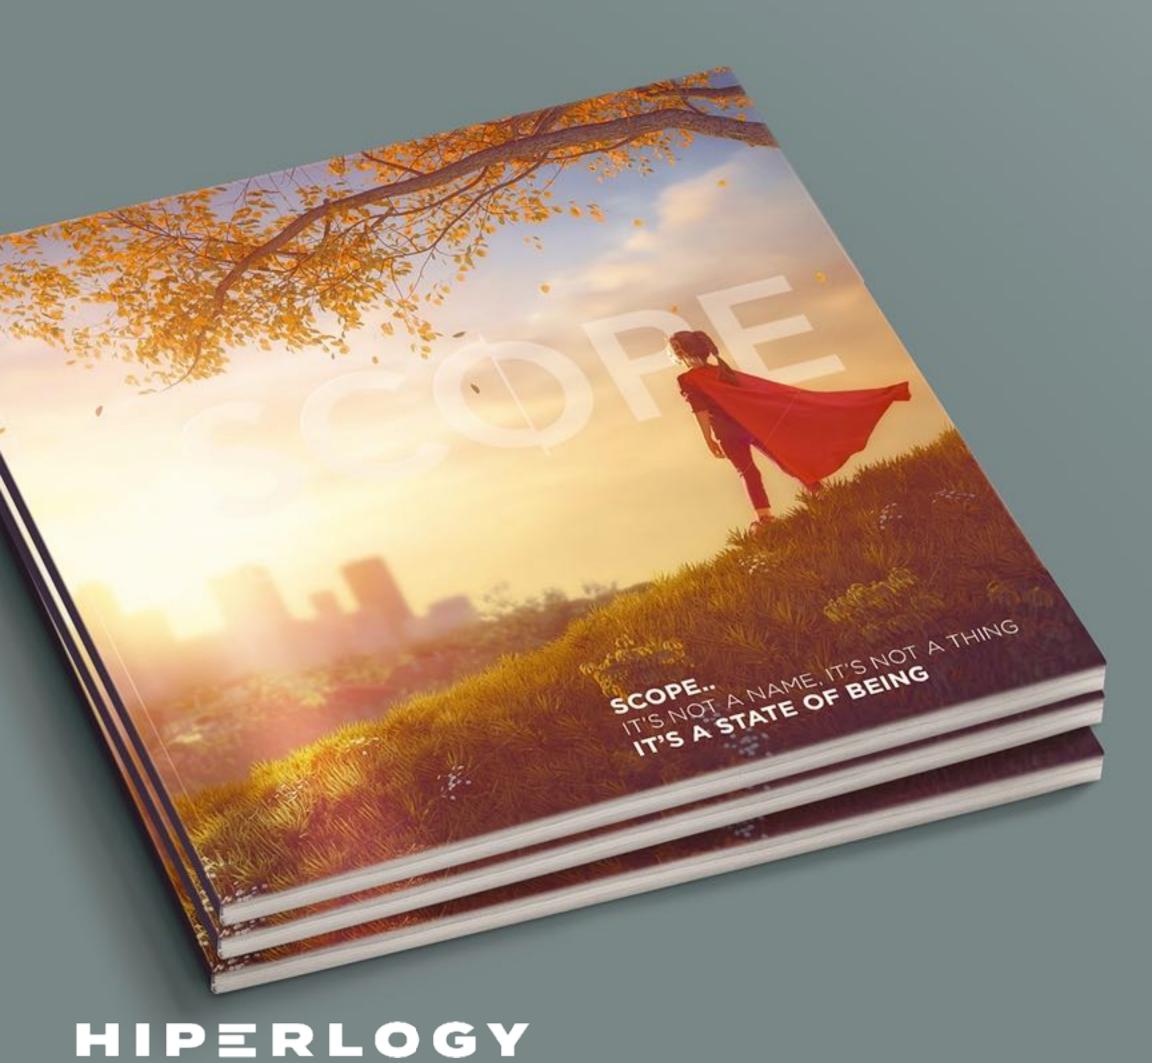

RESIDES THE BEST VIEW TO OBSERVE THE ENTIRETY OF SRI LANKA. A TWO-HOUR DRIVE FROM ANASA WELLNESS RESORT, THE JOURNEY IS RIDDLED WITH SCENERIES OF MAGIC AND EXCITEMENT. UPON REACHING THE PLAINS, YOUR HIKE TOWARDS THE MOUNTAINS WILL BEGIN. REACHING THE SUMMIT, YOU WILL BE WELCOMED WITH BREATH-TAKING VIEWS AND AESTHETIC BRILLIANCE UNIQUE ONLY TO HORTON PLAINS AND SRI LANKA.

U\$D 60 ENTRANCE FEE PER PERSON, TAX INCLUDED.

U\$D 12.5 FOR CHILDREN BETWEEN THE AGES 6-12.
U\$D 35 ADDITIONAL TRANSPORTATION COST.

SWEATERS AND SHOES RECOMMENDED.



# Flora Digital Media







## Mitsubishi Motors

### Digital Media







## Press Ads

Unimo



HIPERLOGY









## Union Bank Website Design



Di Shoes Website Design



Dankotuwa
E-commerce
Website Design



# Scope Cinema Brand Guidline Booklet











## Astra

Marketing Materials









HIPERLOGY







**Chief Business Officer** 

norman@hiperlogy.com +65 9688 9268