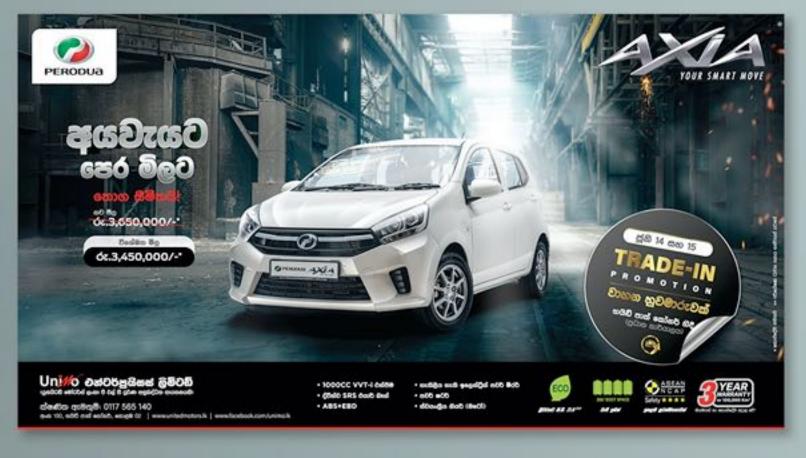

MMENDED.





#### LUXURIOUS WELLNESS RETREAT



#### ANASA HORTON PLAINS

HIGH UP IN THE MOUNTAINS OF SRI LANKA, 2100 METRES ABOVE SEA LEVEL, RESIDES THE BEST VIEW TO OBSERVE THE ENTIRETY OF SRI LANKA. A TWO-HOUR DRIVE FROM ANASA WELLNESS RESORT, THE JOURNEY IS RIDDLED WITH SCENERIES OF MAGIC AND EXCITEMENT. UPON REACHING THE PLAINS, YOUR HIKE TOWARDS THE MOUNTAINS WILL BEGIN. REACHING THE SUMMIT, YOU WILL BE WELCOMED WITH BREATH-TAKING VIEWS AND AESTHETIC BRILLIANCE UNIQUE ONLY TO HORTON PLAINS AND SRI LANKA.

U\$D 60 ENTRANCE FEE PER PERSON, TAX INCLUDED.

U\$D 12.5 FOR CHILDREN BETWEEN THE AGES 6-12.
U\$D 35 ADDITIONAL TRANSPORTATION COST.

SWEATERS AND SHOES RECOMMENDED.



# Flora Digital Media







## Mitsubishi Motors

### Digital Media







## Press Ads

Unimo



HIPERLOGY









## Union Bank Website Design



Di Shoes Website Design



Dankotuwa
E-commerce
Website Design



# Scope Cinema Brand Guidline Booklet











## Astra

Marketing Materials









HIPERLOGY







**Chief Business Officer** 

norman@hiperlogy.com +65 9688 9268