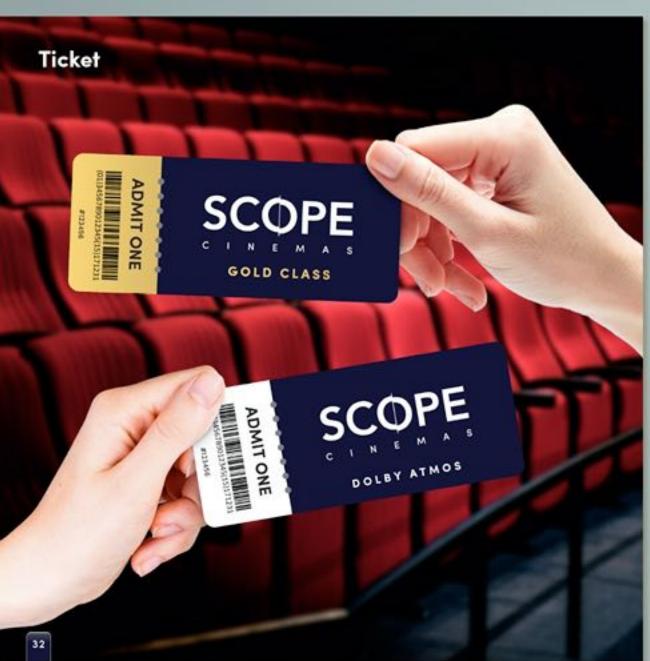

THE BEST VIEW TO OBSERVE THE ENTIRETY OF SRI LANKA. A TWO-HOUR DRIVE FROM ANASA WELLNESS RESORT, THE JOURNEY IS RIDDLED WITH SCENERIES OF MAGIC AND EXCITEMENT. UPON REACHING THE PLAINS, YOUR HIKE TOWARDS THE MOUNTAINS WILL BEGIN. REACHING THE SUMMIT, YOU WILL BE WELCOMED WITH BREATH-TAKING VIEWS AND AESTHETIC BRILLIANCE UNIQUE ONLY TO HORTON PLAINS AND SRI LANKA.

U\$D 60 ENTRANCE FEE PER PERSON, TAX INCLUDED.

U\$D 12.5 FOR CHILDREN BETWEEN THE AGES 6-12.
U\$D 35 ADDITIONAL TRANSPORTATION COST.

SWEATERS AND SHOES RECOMMENDED.



# Flora Digital Media







## Mitsubishi Motors

### Digital Media







## Press Ads

Unimo



HIPERLOGY









## Union Bank Website Design



Di Shoes Website Design



Dankotuwa
E-commerce
Website Design



# Scope Cinema Brand Guidline Booklet











## Astra

Marketing Materials









HIPERLOGY







**Chief Business Officer** 

norman@hiperlogy.com +65 9688 9268