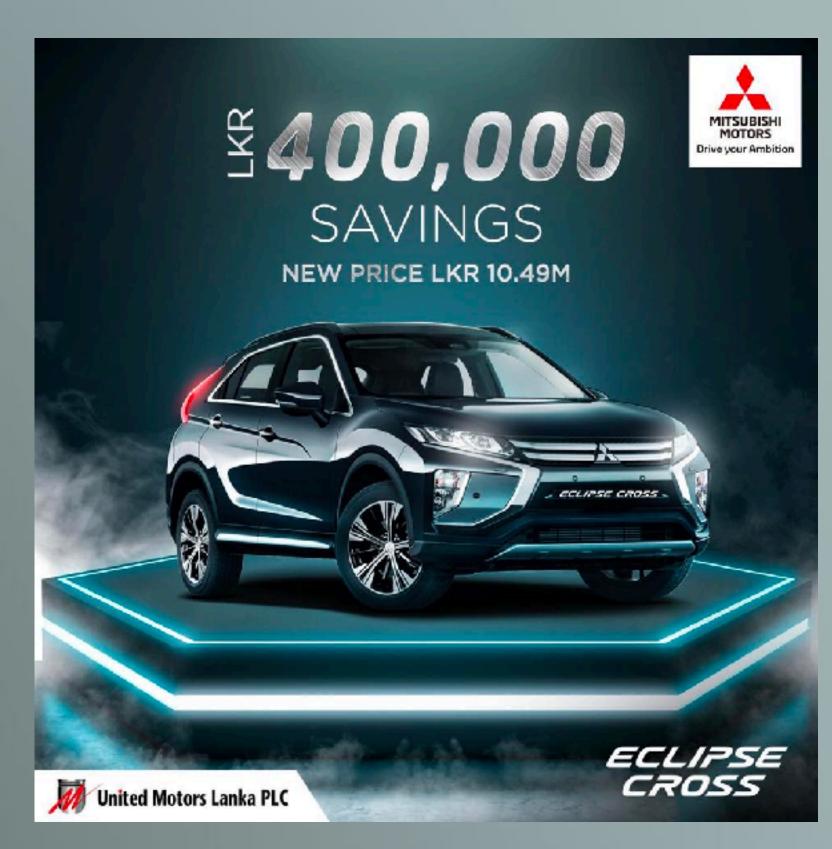

RTATION COST.

SWEATERS AND SHOES RECOMMENDED.





#### LUXURIOUS WELLNESS RETREAT



#### ANASA HORTON PLAINS

HIGH UP IN THE MOUNTAINS OF SRI LANKA, 2100 METRES ABOVE SEA LEVEL, RESIDES THE BEST VIEW TO OBSERVE THE ENTIRETY OF SRI LANKA. A TWO-HOUR DRIVE FROM ANASA WELLNESS RESORT, THE JOURNEY IS RIDDLED WITH SCENERIES OF MAGIC AND EXCITEMENT. UPON REACHING THE PLAINS, YOUR HIKE TOWARDS THE MOUNTAINS WILL BEGIN. REACHING THE SUMMIT, YOU WILL BE WELCOMED WITH BREATH-TAKING VIEWS AND AESTHETIC BRILLIANCE UNIQUE ONLY TO HORTON PLAINS AND SRI LANKA.

U\$D 60 ENTRANCE FEE PER PERSON, TAX INCLUDED.

U\$D 12.5 FOR CHILDREN BETWEEN THE AGES 6-12.
U\$D 35 ADDITIONAL TRANSPORTATION COST.

SWEATERS AND SHOES RECOMMENDED.



# Flora Digital Media







## Mitsubishi Motors

### Digital Media







## Press Ads

Unimo



HIPERLOGY









## Union Bank Website Design



Di Shoes Website Design



Dankotuwa
E-commerce
Website Design



# Scope Cinema Brand Guidline Booklet











## Astra

Marketing Materials









HIPERLOGY







**Chief Business Officer** 

norman@hiperlogy.com +65 9688 9268