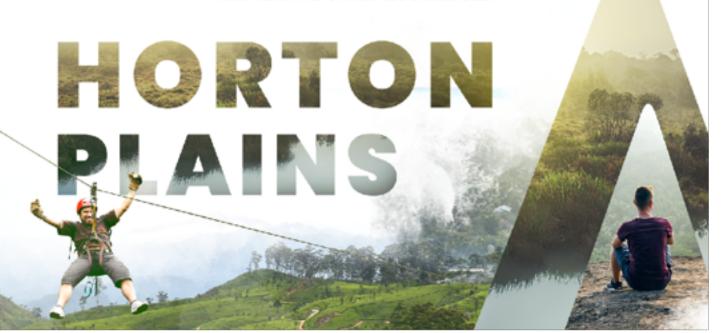

#### ANASA HORTON PLAINS

HIGH UP IN THE MOUNTAINS OF SRI LANKA, 2100 METRES ABOVE SEA LEVEL, RESIDES THE BEST VIEW TO OBSERVE THE ENTIRETY OF SRI LANKA. A TWO-HOUR DRIVE FROM ANASA WELLNESS RESORT, THE JOURNEY IS RIDDLED WITH SCENERIES OF MAGIC AND EXCITEMENT. UPON REACHING THE PLAINS, YOUR HIKE TOWARDS THE MOUNTAINS WILL BEGIN. REACHING THE SUMMIT, YOU WILL BE WELCOMED WITH BREATH-TAKING VIEWS AND AESTHETIC BRILLIANCE UNIQUE ONLY TO HORTON PLAINS AND SRI LANKA.

U\$D 60 ENTRANCE FEE PER PERSON, TAX INCLUDED.

U\$D 12.5 FOR CHILDREN BETWEEN THE AGES 6-12.
U\$D 35 ADDITIONAL TRANSPORTATION COST.

SWEATERS AND SHOES RECOMMENDED.