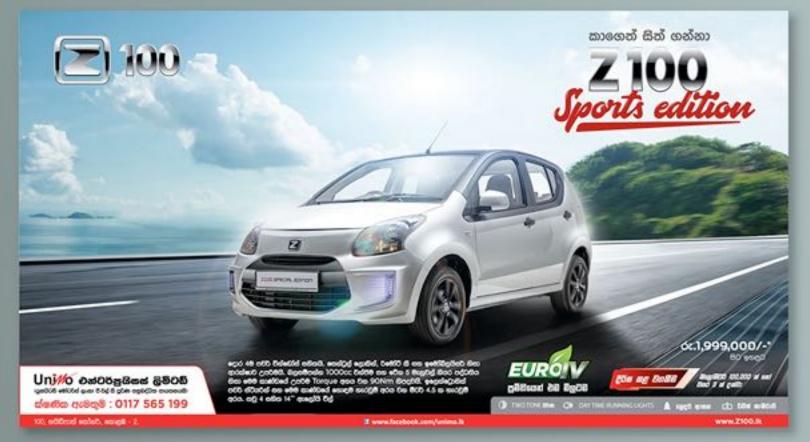

ENDED.





#### LUXURIOUS WELLNESS RETREAT



#### ANASA HORTON PLAINS

HIGH UP IN THE MOUNTAINS OF SRI LANKA, 2100 METRES ABOVE SEA LEVEL, RESIDES THE BEST VIEW TO OBSERVE THE ENTIRETY OF SRI LANKA. A TWO-HOUR DRIVE FROM ANASA WELLNESS RESORT, THE JOURNEY IS RIDDLED WITH SCENERIES OF MAGIC AND EXCITEMENT. UPON REACHING THE PLAINS, YOUR HIKE TOWARDS THE MOUNTAINS WILL BEGIN. REACHING THE SUMMIT, YOU WILL BE WELCOMED WITH BREATH-TAKING VIEWS AND AESTHETIC BRILLIANCE UNIQUE ONLY TO HORTON PLAINS AND SRI LANKA.

U\$D 60 ENTRANCE FEE PER PERSON, TAX INCLUDED.

U\$D 12.5 FOR CHILDREN BETWEEN THE AGES 6-12.
U\$D 35 ADDITIONAL TRANSPORTATION COST.

SWEATERS AND SHOES RECOMMENDED.



# Flora Digital Media







## Mitsubishi Motors

### Digital Media







## Press Ads

Unimo



HIPERLOGY









## Union Bank Website Design



Di Shoes Website Design



Dankotuwa
E-commerce
Website Design



# Scope Cinema Brand Guidline Booklet











## Astra

Marketing Materials









HIPERLOGY







**Chief Business Officer** 

norman@hiperlogy.com +65 9688 9268