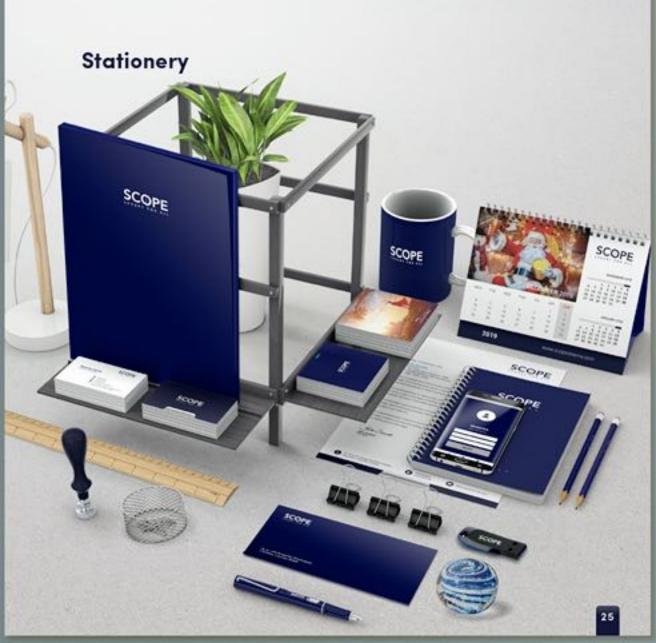

S THE BEST VIEW TO OBSERVE THE ENTIRETY OF SRI LANKA. A TWO-HOUR DRIVE FROM ANASA WELLNESS RESORT, THE JOURNEY IS RIDDLED WITH SCENERIES OF MAGIC AND EXCITEMENT. UPON REACHING THE PLAINS, YOUR HIKE TOWARDS THE MOUNTAINS WILL BEGIN. REACHING THE SUMMIT, YOU WILL BE WELCOMED WITH BREATH-TAKING VIEWS AND AESTHETIC BRILLIANCE UNIQUE ONLY TO HORTON PLAINS AND SRI LANKA.

U\$D 60 ENTRANCE FEE PER PERSON, TAX INCLUDED.

U\$D 12.5 FOR CHILDREN BETWEEN THE AGES 6-12.
U\$D 35 ADDITIONAL TRANSPORTATION COST.

SWEATERS AND SHOES RECOMMENDED.



# Flora Digital Media







## Mitsubishi Motors

### Digital Media







## Press Ads

Unimo



HIPERLOGY









## Union Bank Website Design



Di Shoes Website Design



Dankotuwa
E-commerce
Website Design



# Scope Cinema Brand Guidline Booklet











## Astra

Marketing Materials









HIPERLOGY







**Chief Business Officer** 

norman@hiperlogy.com +65 9688 9268