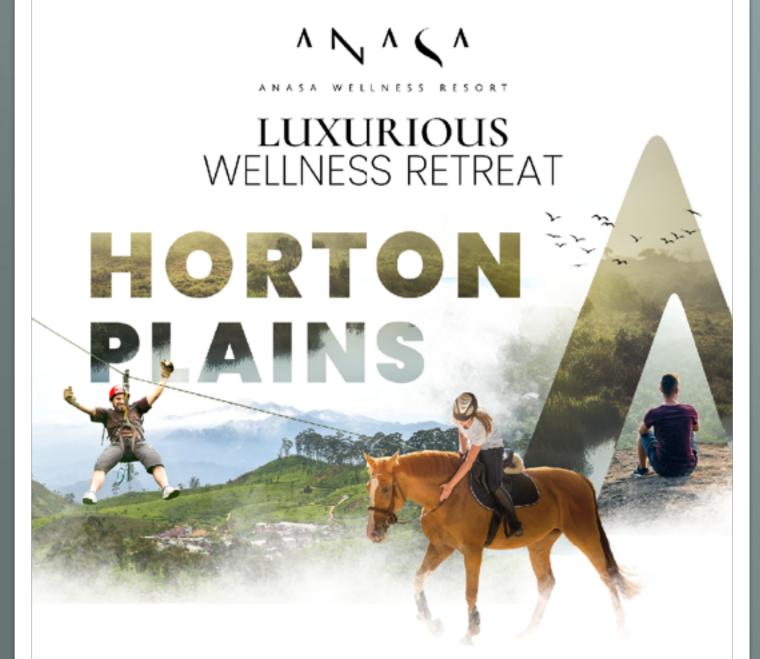

#### LUXURIOUS WELLNESS RETREAT

#### ANASA HORTON PLAINS

HIGH UP IN THE MOUNTAINS OF SRI LANKA, 2100 METRES ABOVE SEA LEVEL, RESIDES THE BEST VIEW TO OBSERVE THE ENTIRETY OF SRI LANKA. A TWO-HOUR DRIVE FROM ANASA WELLNESS RESORT, THE JOURNEY IS RIDDLED WITH SCENERIES OF MAGIC AND EXCITEMENT. UPON REACHING THE PLAINS, YOUR HIKE TOWARDS THE MOUNTAINS WILL BEGIN. REACHING THE SUMMIT, YOU WILL BE WELCOMED WITH BREATH-TAKING VIEWS AND AESTHETIC BRILLIANCE UNIQUE ONLY TO HORTON PLAINS AND SRI LANKA.

U\$D 60 ENTRANCE FEE PER PERSON, TAX INCLUDED.
U\$D 12.5 FOR CHILDREN BETWEEN THE AGES 6-12.
U\$D 35 ADDITIONAL TRANSPORTATION COST.

SWEATERS AND SHOES RECOMMENDED.