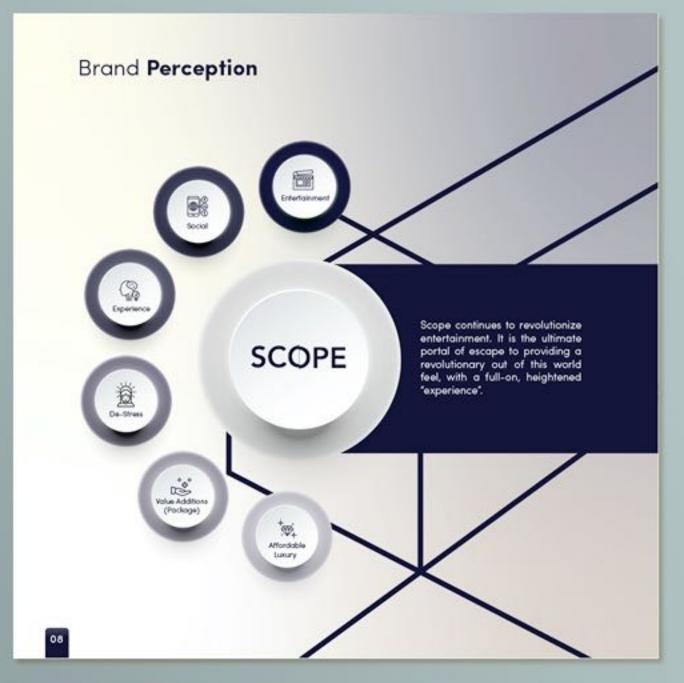

DES THE BEST VIEW TO OBSERVE THE ENTIRETY OF SRI LANKA. A TWO-HOUR DRIVE FROM ANASA WELLNESS RESORT, THE JOURNEY IS RIDDLED WITH SCENERIES OF MAGIC AND EXCITEMENT. UPON REACHING THE PLAINS, YOUR HIKE TOWARDS THE MOUNTAINS WILL BEGIN. REACHING THE SUMMIT, YOU WILL BE WELCOMED WITH BREATH-TAKING VIEWS AND AESTHETIC BRILLIANCE UNIQUE ONLY TO HORTON PLAINS AND SRI LANKA.

U\$D 60 ENTRANCE FEE PER PERSON, TAX INCLUDED.

U\$D 12.5 FOR CHILDREN BETWEEN THE AGES 6-12.
U\$D 35 ADDITIONAL TRANSPORTATION COST.

SWEATERS AND SHOES RECOMMENDED.



# Flora Digital Media







## Mitsubishi Motors

### Digital Media







## Press Ads

Unimo



HIPERLOGY









## Union Bank Website Design



Di Shoes Website Design



Dankotuwa
E-commerce
Website Design



# Scope Cinema Brand Guidline Booklet











## Astra

Marketing Materials









HIPERLOGY







**Chief Business Officer** 

norman@hiperlogy.com +65 9688 9268