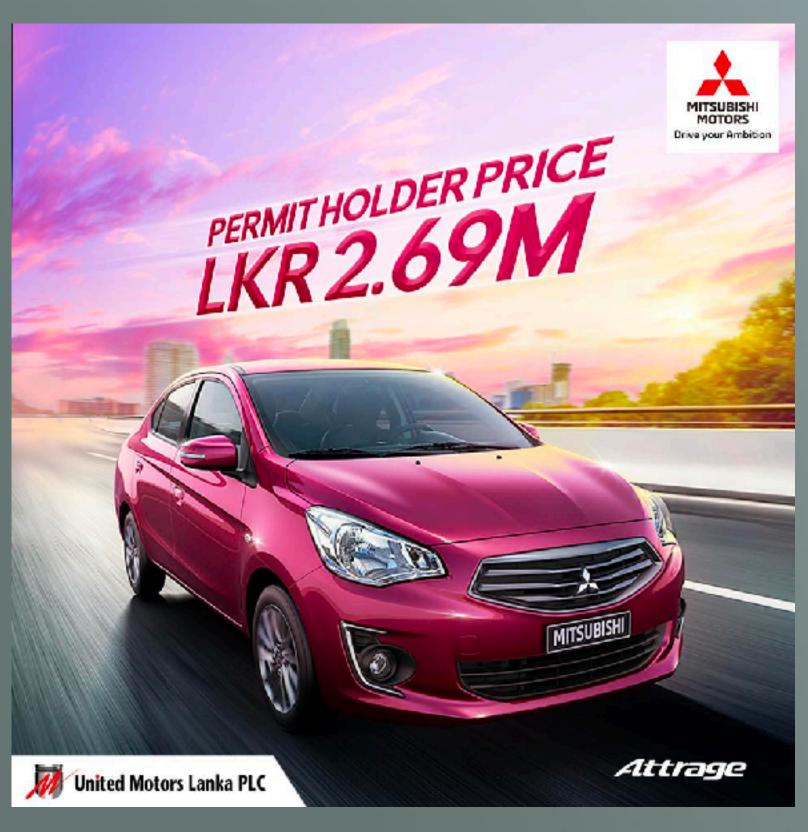

PORTATION COST.

SWEATERS AND SHOES RECOMMENDED.





#### LUXURIOUS WELLNESS RETREAT



#### ANASA HORTON PLAINS

HIGH UP IN THE MOUNTAINS OF SRI LANKA, 2100 METRES ABOVE SEA LEVEL, RESIDES THE BEST VIEW TO OBSERVE THE ENTIRETY OF SRI LANKA. A TWO-HOUR DRIVE FROM ANASA WELLNESS RESORT, THE JOURNEY IS RIDDLED WITH SCENERIES OF MAGIC AND EXCITEMENT. UPON REACHING THE PLAINS, YOUR HIKE TOWARDS THE MOUNTAINS WILL BEGIN. REACHING THE SUMMIT, YOU WILL BE WELCOMED WITH BREATH-TAKING VIEWS AND AESTHETIC BRILLIANCE UNIQUE ONLY TO HORTON PLAINS AND SRI LANKA.

U\$D 60 ENTRANCE FEE PER PERSON, TAX INCLUDED.

U\$D 12.5 FOR CHILDREN BETWEEN THE AGES 6-12.
U\$D 35 ADDITIONAL TRANSPORTATION COST.

SWEATERS AND SHOES RECOMMENDED.



# Flora Digital Media







## Mitsubishi Motors

### Digital Media







## Press Ads

Unimo



HIPERLOGY









## Union Bank Website Design



Di Shoes Website Design



Dankotuwa
E-commerce
Website Design



# Scope Cinema Brand Guidline Booklet











## Astra

Marketing Materials









HIPERLOGY







**Chief Business Officer** 

norman@hiperlogy.com +65 9688 9268