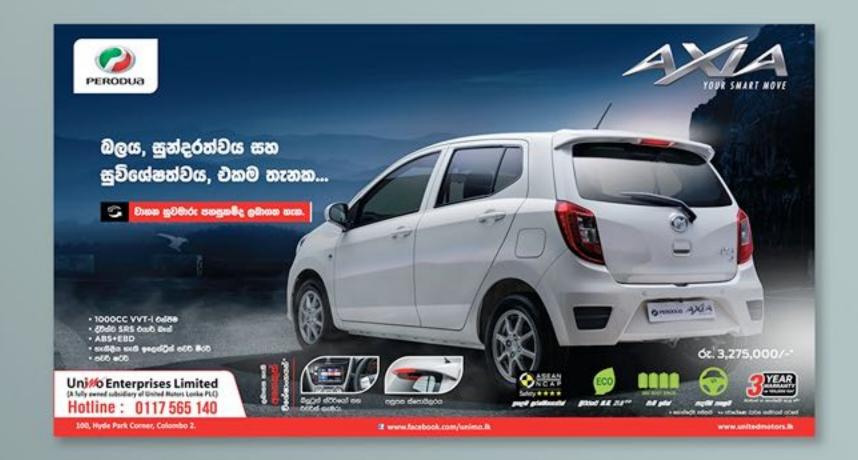

COMMENDED.





#### LUXURIOUS WELLNESS RETREAT



#### ANASA HORTON PLAINS

HIGH UP IN THE MOUNTAINS OF SRI LANKA, 2100 METRES ABOVE SEA LEVEL, RESIDES THE BEST VIEW TO OBSERVE THE ENTIRETY OF SRI LANKA. A TWO-HOUR DRIVE FROM ANASA WELLNESS RESORT, THE JOURNEY IS RIDDLED WITH SCENERIES OF MAGIC AND EXCITEMENT. UPON REACHING THE PLAINS, YOUR HIKE TOWARDS THE MOUNTAINS WILL BEGIN. REACHING THE SUMMIT, YOU WILL BE WELCOMED WITH BREATH-TAKING VIEWS AND AESTHETIC BRILLIANCE UNIQUE ONLY TO HORTON PLAINS AND SRI LANKA.

U\$D 60 ENTRANCE FEE PER PERSON, TAX INCLUDED.

U\$D 12.5 FOR CHILDREN BETWEEN THE AGES 6-12.
U\$D 35 ADDITIONAL TRANSPORTATION COST.

SWEATERS AND SHOES RECOMMENDED.



# Flora Digital Media







## Mitsubishi Motors

### Digital Media







## Press Ads

Unimo



HIPERLOGY









## Union Bank Website Design



Di Shoes Website Design



Dankotuwa
E-commerce
Website Design



# Scope Cinema Brand Guidline Booklet











## Astra

Marketing Materials









HIPERLOGY







**Chief Business Officer** 

norman@hiperlogy.com +65 9688 9268