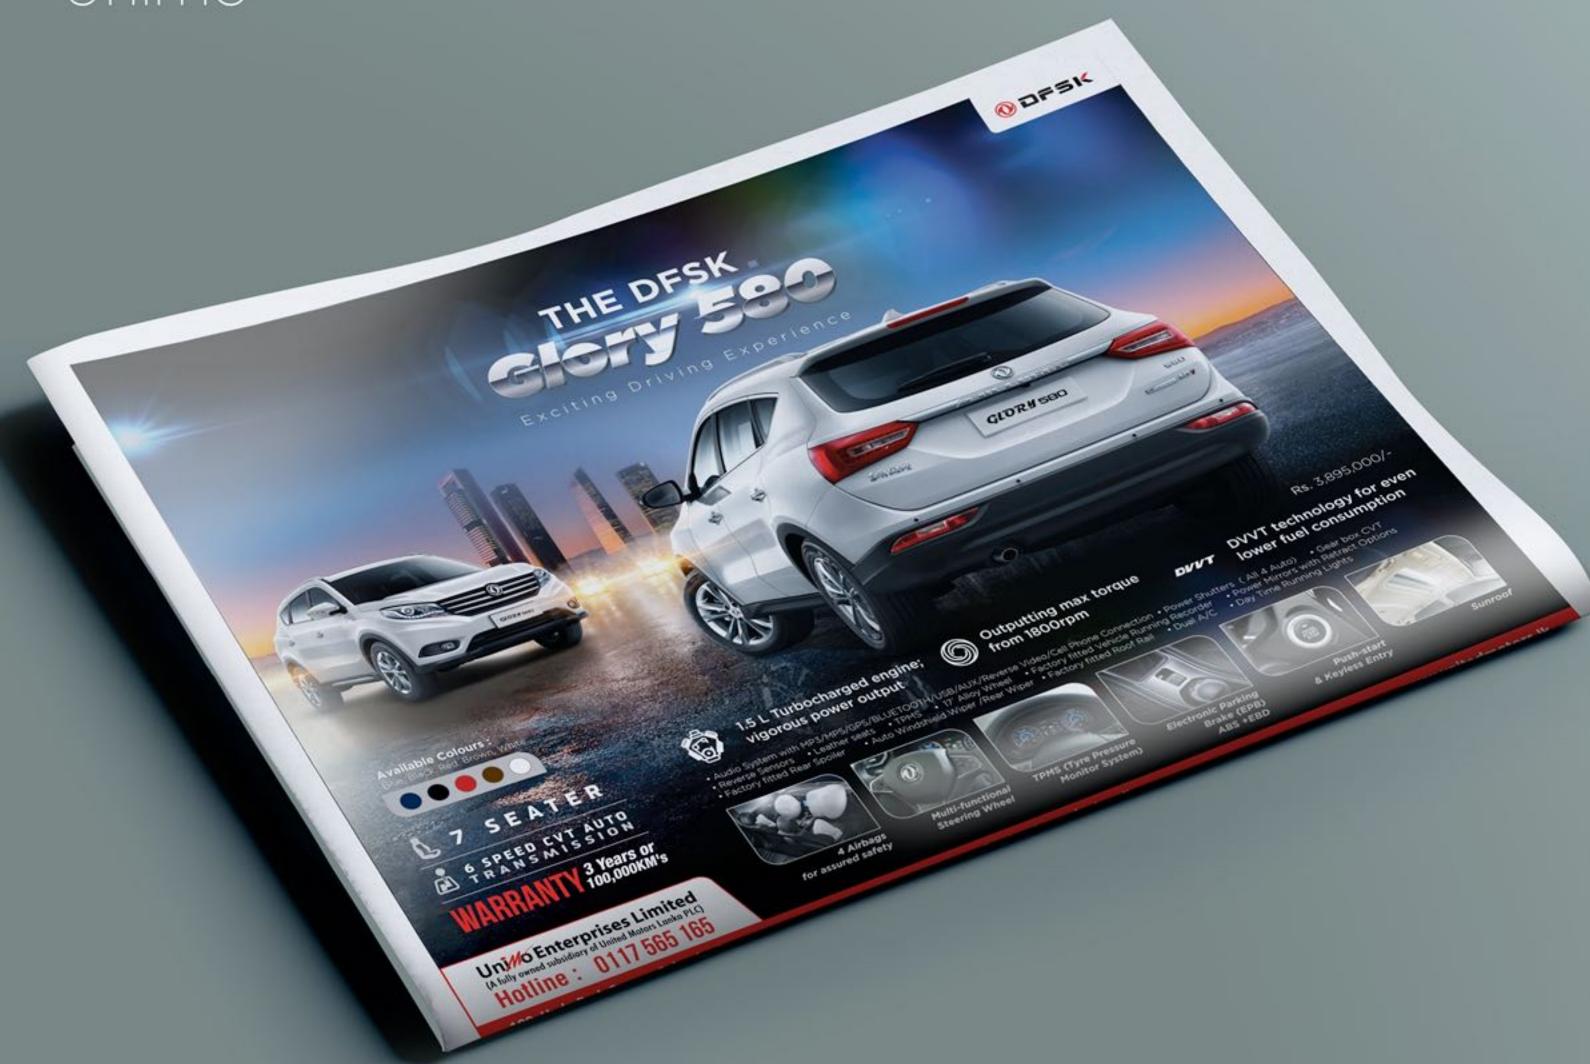

AND SHOES RECOMMENDED.





#### LUXURIOUS WELLNESS RETREAT



#### ANASA HORTON PLAINS

HIGH UP IN THE MOUNTAINS OF SRI LANKA, 2100 METRES ABOVE SEA LEVEL, RESIDES THE BEST VIEW TO OBSERVE THE ENTIRETY OF SRI LANKA. A TWO-HOUR DRIVE FROM ANASA WELLNESS RESORT, THE JOURNEY IS RIDDLED WITH SCENERIES OF MAGIC AND EXCITEMENT. UPON REACHING THE PLAINS, YOUR HIKE TOWARDS THE MOUNTAINS WILL BEGIN. REACHING THE SUMMIT, YOU WILL BE WELCOMED WITH BREATH-TAKING VIEWS AND AESTHETIC BRILLIANCE UNIQUE ONLY TO HORTON PLAINS AND SRI LANKA.

U\$D 60 ENTRANCE FEE PER PERSON, TAX INCLUDED.

U\$D 12.5 FOR CHILDREN BETWEEN THE AGES 6-12.
U\$D 35 ADDITIONAL TRANSPORTATION COST.

SWEATERS AND SHOES RECOMMENDED.



# Flora Digital Media







## Mitsubishi Motors

### Digital Media







## Press Ads

Unimo



HIPERLOGY









## Union Bank Website Design



Di Shoes Website Design



Dankotuwa
E-commerce
Website Design



# Scope Cinema Brand Guidline Booklet











## Astra

Marketing Materials









HIPERLOGY







**Chief Business Officer** 

norman@hiperlogy.com +65 9688 9268